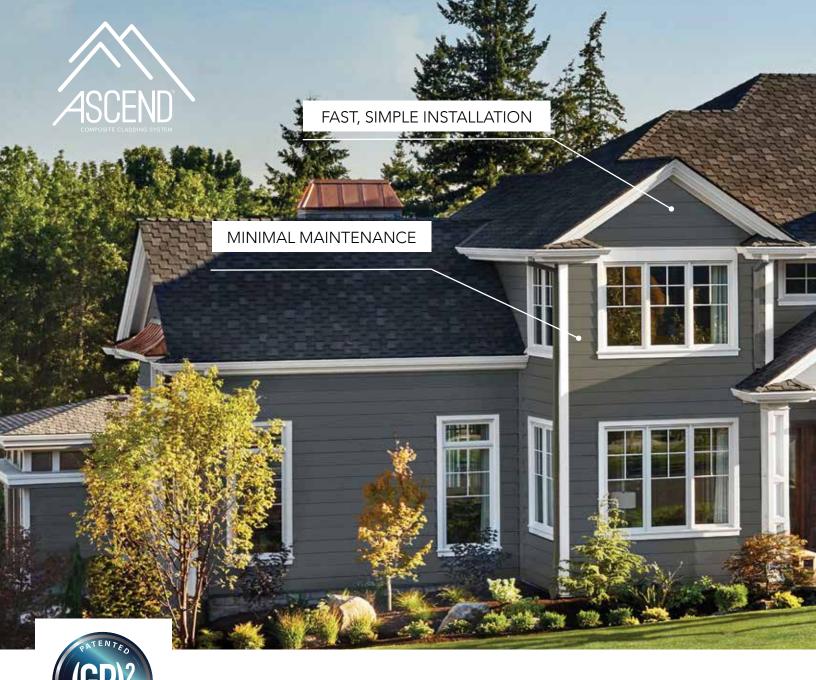

With tall exposures and the deeply grained look of real wood, ASCEND captures the high-end aesthetics today's homeowners demand. But with ASCEND, installation is quicker and easier than that of fiber cement, engineered wood and other composite panels. In fact, ASCEND can often be installed by fewer laborers at a time.

After it's installed, ASCEND doesn't just perform... it lasts. And lasts. And lasts. Keeping that "just-installed" look for as long as it's up, ASCEND requires minimal maintenance, day after day, year after year.