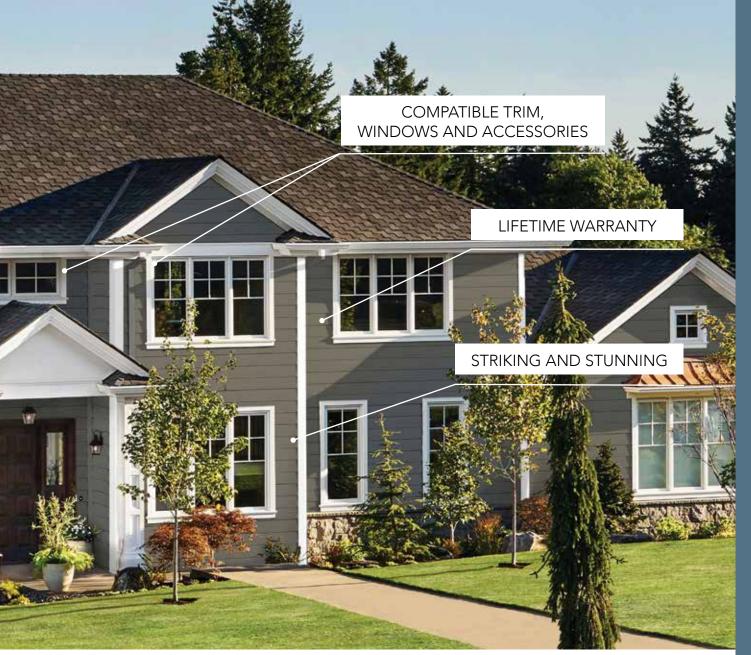

## A LIFETIME OF BEAUTY, GUARANTEED\*

With ASCEND, years of minimal maintenance come backed by an industry-leading lifetime warranty for exceptional performance.

## ASCEND COMPOSITE CLADDING: NOT JUST DIFFERENT. BETTER.

|             |                                                              | FIBER<br>CEMENT/<br>ENGINEERED<br>WOOD | VINYL<br>SIDING | ASCEND COMPOSITE CLADDING SYSTEM |
|-------------|--------------------------------------------------------------|----------------------------------------|-----------------|----------------------------------|
| AESTHETICS  | Tall profile/exposure                                        | $\checkmark$                           |                 | $\checkmark$                     |
|             | Flat face                                                    | $\checkmark$                           |                 | $\checkmark$                     |
|             | Realistic woodgrain appearance                               | <b>√</b>                               |                 | $\checkmark$                     |
| PERFORMANCE | Solid feel against wall                                      | <b>√</b>                               |                 | $\checkmark$                     |
|             | Compatible with high-end trim options                        | $\checkmark$                           |                 | $\checkmark$                     |
|             | Lifetime warranty                                            |                                        | <b>√</b>        | $\checkmark$                     |
|             | Moisture-resistant (no swelling)                             |                                        | <b>√</b>        | $\checkmark$                     |
|             | High-wind resistance with unexposed fasteners                |                                        | <b>√</b>        | $\checkmark$                     |
|             | Low maintenance                                              |                                        | <b>√</b>        | $\checkmark$                     |
| EASE OF USE | Easy handling                                                |                                        | <b>√</b>        | $\checkmark$                     |
|             | Ease of installation (self-aligning, one-person hang)        |                                        | <b>√</b>        | $\checkmark$                     |
|             | No sealing, touch-up painting,<br>joint flashing or caulking |                                        | <b>√</b>        | $\checkmark$                     |
|             | Less skill required (peace of mind)                          |                                        | <b>V</b>        | $\checkmark$                     |
|             | Enhanced safety (no special tools or respirators required)   |                                        | <b>√</b>        | $\checkmark$                     |