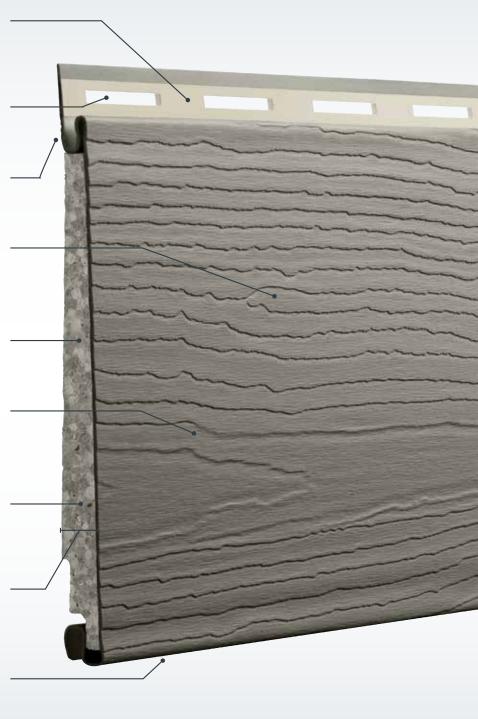

### REINFORCED NAIL HEM

for increased wind load resistance (up to 180 mph)

## FORGIVING HANG

conceals minor wall imperfections

## STACK LOCK

for easy installation

## 7" FLAT FACE AND CEDAR MILL GRAIN

better replicate look of wood

## **INSULATING DESIGN**

for improved thermal performance

## 20 LOW-GLOSS AND LOW-MAINTENANCE COLORS

to match any homeowner's style

## (GP)<sup>2</sup> TECHNOLOGY

for a Class A Fire Rating and lower expansion

### **VERSATILE 3/4" PROJECTION**

is compatible with both standard and architectural accents

### SHARP BUTT EDGE

better replicates the look of real wood