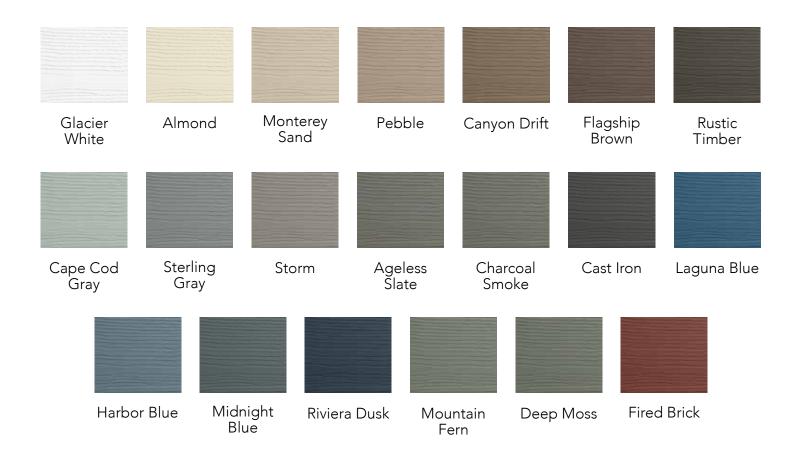

### **INCREDIBLE BEAUTY**

With ASCEND, a color palette of 20 shades ranges from timeless to on-trend, while the look of real wood creates the high-end look today's homeowners demand.

## 20 LOW-GLOSS AND LOW-MAINTENANCE COLORS

to match any homeowner's style