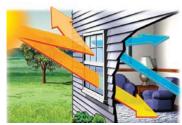

Winter Energy Savings: Low-E insulating glass reduces heat loss by reflecting warmth back into your home.

Summer Energy Savings: Low-E helps block unwanted solar heat penetration to help conserve air-conditioning use.