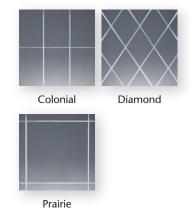

#### GRID OPTIONS.

Decorative grids lend an added measure of style and dimension to your windows. Contoured colonial grids are available in 3/4" and 1" profiles with complementary colors and matching woodgrains.9 All grids are enclosed within the insulated glass unit for easy cleaning. First, select a grid pattern from one of our five styles, and then choose a grid profile to achieve your ideal finished look.

Flat Grids – available in Colonial, Diamond, Craftsman, Prairie and Double Perimeter patterns.

**Contoured Grids** – available in Colonial, Craftsman, Prairie and Double Perimeter patterns.