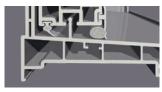

When extreme wind and weather hit your home, Gatekeeper stands strong. Traditional sloped sill designs can allow the sash to bow during powerful winds, but with Gatekeeper interlocking sash-to-sill technology, the sash is channeled firmly into the window frame for a unified wall of strength. Combined with three layers of weatherstripping, Gatekeeper delivers unmatched protection, as well as peace of mind.