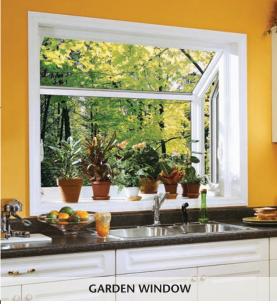

#### GARDEN WINDOWS

- Fully welded mainframe for greater strength and stability.
- Clear 1" thick (nominal) insulated glass unit provides all-weather protection.
- Top sloped insulating glass panel is tempered for increased durability.
- Multi-point locking system for a tighter seal and added comfort.
- Available with white screens and white hardware only.