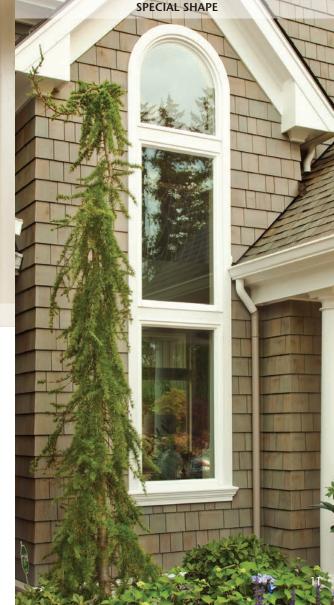

## Picture Windows and Special Shapes

#### SOMETIMES BOLD, ALWAYS BEAUTIFUL.

The true beauty of the picture window is its versatility. Whether grand or small, alone or combined with other window styles, Mezzo Picture Windows and Special Shapes make a statement of quality. The narrowline frame and full glass exposure offer an unobstructed outdoor view, while the high-performance insulating components provide a strong shield of protection against harsh weather and energy loss.

**Above:** Picture windows and special shapes invite creativity when designing your home's window system. Use alone or combine multiple units to create a dramatic focal point.

- Narrowline frame with fusion-welded corners for exceptional beauty, strength and energy efficiency.
- High-performance insulated glass unit with double-strength glass and warm-edge spacer system (picture windows) provides thermal protection and longevity.
- Embedded, multi-chambered construction creates airtight insulating compartments for increased thermal performance and strength.
- Choose from a variety of architectural styles, including Circle Top, Quarter Arch, Eyebrow, Half Eyebrow, Ellipse, Full Circle, Hexagon, Octagon, Pentagon, Cathedral, Trapezoid, Triangle and more.