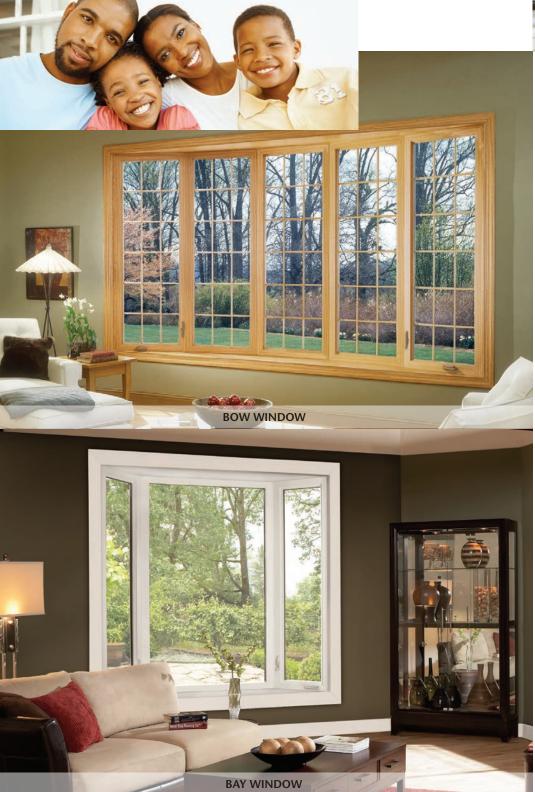

### Bay, Bow and Garden Windows

#### BRING OUT THE CHARACTER.

A striking focal point, a cozy reading nook, a bright display of herbs and flowers – anything is possible with bay, bow and garden windows. Each of these windows can transform your room from basic to beautiful.

#### BAY AND BOW WINDOWS

- 1-1/4" furniture-grade veneer is standard in the construction of head, seatboard and jambs.
- Head and seatboard are available in oak or birch veneer finishes and ready for painting or staining.<sup>†</sup>
- 3" pre-insulated seatboard option adds comfort and promotes energy efficiency.
- Slimline reinforced mullion design.
- Bay and bow windows are available in a variety of colors and finishes.
- Exterior roof system is available with optional copper or painted aluminum roof clad kits.