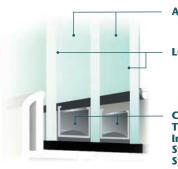

### TAKE A CLOSER LOOK AT MEZZO'S TRIPLE-PANE, ULTRA-EFFICIENT GLASS SYSTEM:

Further increase the energy efficiency of your Mezzo Windows with triple-pane glass protection. This high-performance design features a 1" thick (nominal) glass unit, three panes of glass, two surfaces of Low-E (low-emissivity) technology, and two spaces of argon gas, along with the ClimaTech ThermD Intercept Stainless Steel Spacer for a powerful energy-saving shield. You'll also appreciate the improved overall comfort and quieter indoor ambiance of your home.

Argon

**Low-E Glass** 

ClimaTech ThermD Intercept Stainless Steel Spacer