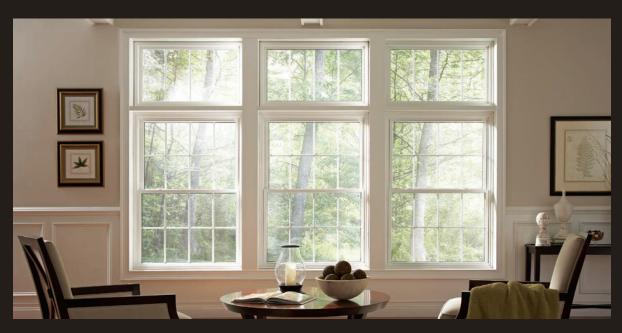

#### FOREVER IN STYLE.

Mezzo's refined and purposeful design stays true to the classic double-hung style, yet exudes a cool, contemporary elegance with clean lines and crisp corners. The double-hung window is equally loved for its carefree functionality. No need to struggle with hard-to-reach areas. Both sashes tilt in to allow easy cleaning from inside the comfort of your home.

Built for everyday wear and tear, the expertly constructed sashes raise and lower easily on a constant force balance system, thus eliminating sash cords, weights and pulleys. Both the beauty and smooth operation of Mezzo Double-Hung Windows will be a simple pleasure.

- Narrowline frame and sashes with fusion-welded corners for exceptional beauty, strength and energy efficiency.
- Integrated sash-to-sill interlock provides a unified wall of strength, fortifying the sash to help prevent bowing in extreme winds.
- Low-conductive composite reinforcement in the meeting rails allows for secure mounting of hardware and improves energy efficiency.<sup>7</sup>
- True sloped sill creates a highly efficient drainage system to inhibit water and debris accumulation.
- Constant force balance system provides smooth raising and lowering of sashes.
- Hidden screen track for a neat, clean appearance.