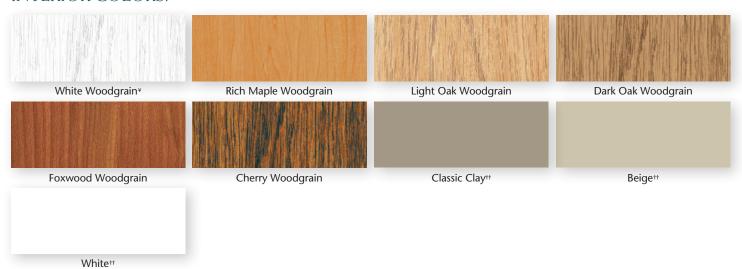

#### EXCEPTIONAL STYLE FOR EVERY HOME.

Beauty and vision, performance and strength – it all comes together in Mezzo's exciting collection of styles, colors and custom accents. Our FrameWorks exterior colors feature a cutting-edge polyurethane coating technology with heat-reflective pigments for a remarkably strong and fade-resistant finish. Interior woodgrain laminates are performance-engineered for superb durability that maintains its attractive appearance over the life of the product.

#### INTERIOR COLORS.

<sup>†</sup> Extruded solid color. Note: Classic Clay base is not available with exterior color finishes.

<sup>\*</sup>White woodgrain is available with a Beige or Classic Clay base only.

Note: White, Beige and Classic Clay windows and patio doors will have matching interior hardware. Windows and patio doors ordered with a Light Oak, Dark Oak or Rich Maple interior will receive Pontiac Gold hardware. Windows and patio doors ordered with a Cherry or Foxwood interior will receive Brown hardware.