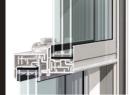

CoreFX is a structural component that never quits. This innovative low-conductive composite reinforcement in the sash meeting rails is designed for energy efficiency and the secure mounting of hardware.<sup>1</sup>

Stylish and strong, this low-profile secure locking hardware features an indicator that tells you if your windows are left unlocked. But the true beauty of Defense-Tek is its end-of-throw cam shift locking action, expertly constructed for increased protection.

- Narrowline frame and sashes with fusion-welded corners for exceptional beauty, strength and energy efficiency.
- Integrated sash-to-sill interlock provides a unified wall of strength, fortifying the sash to help prevent bowing in extreme winds.
- Low-conductive composite reinforcement in the meeting rails allows for secure mounting of hardware and improves energy efficiency.<sup>7</sup>
- True sloped sill creates a highly efficient drainage system to inhibit water and debris accumulation.
- Constant force balance system provides smooth raising and lowering of sashes.
- Hidden screen track for a neat, clean appearance.