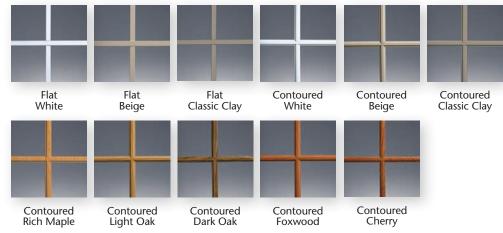

#### GRID OPTIONS.

Decorative grids lend an added measure of style and dimension to your windows. Contoured colonial grids are available in 3/4" and 1" profiles with complementary colors and matching woodgrains.9 All grids are enclosed within the insulated glass unit for easy cleaning. First, select a grid pattern from one of our five styles, and then choose a grid profile to achieve your ideal finished look.