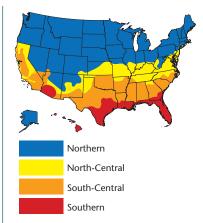

Mezzo Windows and Alside Patio Doors are available with a variety of glass options. Please consult your window professional to help you choose an energy-efficient glass package to meet the ENERGY STAR requirements for your home and climate zone.