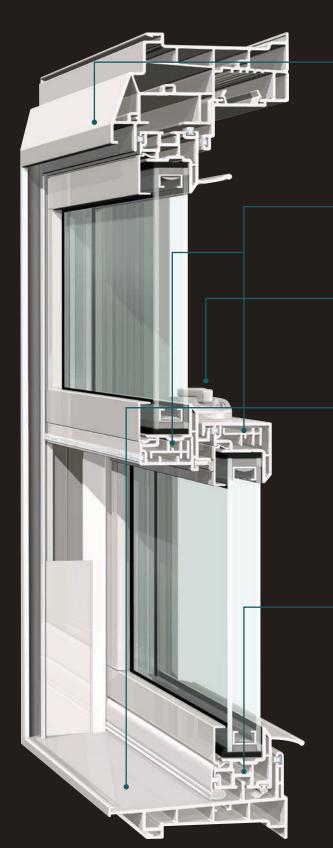

4 Not all nail fin options are available in all woodgrains. See your Alside

weeps/performance package must be ordered. 3 Available only with the full screen option.

Representative for more details.

The beauty of our EdgeForce narrowline frame and sashes is subtle and substantial at the same time. The sleek design is visually clean and contemporary, with a larger glass area for exceptional daylighting and outside viewing. And beneath the elegance? Internal chambers are meticulously engineered for structural integrity and enhanced energy efficiency.

CoreFX is a structural component that never quits. This innovative low-conductive composite reinforcement in the sash meeting rails is designed for energy efficiency and the secure mounting of hardware.<sup>1</sup>

Stylish and strong, this low-profile secure locking hardware features an indicator that tells you if your windows are left unlocked. But the true beauty of Defense-Tek is its end-of-throw cam shift locking action, expertly constructed for increased protection.

#### **Forecaster**

TRUE SLOPED SILL

Forecaster elevates both the appearance and performance of Mezzo Windows with its smooth, uniform design. The true sloped sill is expertly crafted to provide a highly efficient drainage system that promotes water runoff without the use of weep holes.<sup>2</sup>

The benefits distinction here is three-fold: protection from air and water infiltration, increased structural stability and enhanced beauty. The integrated telescoping sill dam effortlessly blends strength with style.

When extreme wind and weather hit your home, Gatekeeper stands strong. Traditional sloped sill designs can allow the sash to bow during powerful winds, but with Gatekeeper interlocking sash-to-sill technology, the sash is channeled firmly into the window frame for a unified wall of strength. Combined with three layers of weatherstripping, Gatekeeper delivers unmatched protection, as well as peace of mind.

Improved form and functionality is the focus of our Ocular screen bulb seal. The compression bulb aids in the installation and removal of the extruded aluminum screen. The snug fit also eliminates light penetration between the screen and frame and helps block insect access.<sup>3</sup>