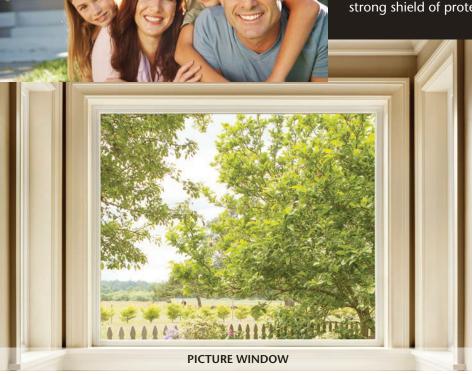

#### SOMETIMES BOLD, ALWAYS BEAUTIFUL.

The true beauty of the picture window is its versatility. Whether grand or small, alone or combined with other window styles, Mezzo Picture Windows and Special Shapes make a statement of quality. The narrowline frame and full glass exposure offer an unobstructed outdoor view, while the high-performance insulating components provide a strong shield of protection against harsh weather and energy loss.

**Above:** Picture windows and special shapes invite creativity when designing your home's window system. Use alone or combine multiple units to create a dramatic focal point.

- Narrowline frame with fusion-welded corners for exceptional beauty, strength and energy efficiency.
- High-performance insulated glass unit with double-strength glass and warm-edge spacer system (picture windows) provides thermal protection and longevity.
- Embedded, multi-chambered construction creates airtight insulating compartments for increased thermal performance and strength.
- Choose from a variety of architectural styles, including Circle Top, Quarter Arch, Eyebrow, Half Eyebrow, Ellipse, Full Circle, Hexagon, Octagon, Pentagon, Cathedral, Trapezoid, Triangle and more.