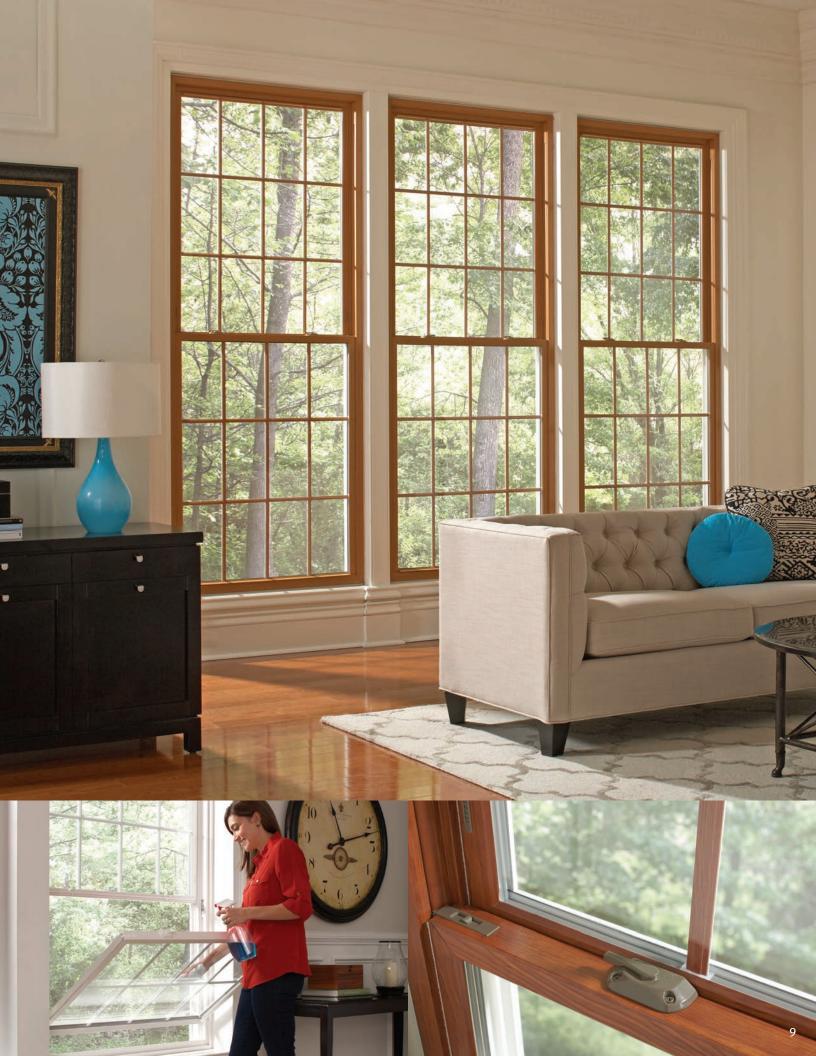

Comfortable, playful and practical, home is inspired by life.

**Near Right:** The easy-to-clean feature of Mezzo Double-Hung Windows adds to its popularity. Simply tilt in the sashes to access both sides of the glass from inside your home. Single-hung windows also are available, with a tilt-in bottom sash only. **Far Right:** Narrowline frame and sashes enhance the aesthetic appeal, inside and out.