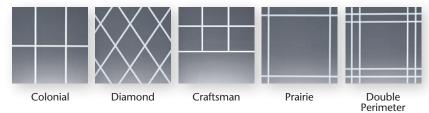

#### GRID OPTIONS.

Decorative grids lend an added measure of style and dimension to your windows. Contoured colonial grids are available in 3/4" and 1" profiles with complementary colors and matching woodgrains.9 All grids are enclosed within the insulated glass unit for easy cleaning. First, select a grid pattern from one of our five styles, and then choose a grid profile to achieve your ideal finished look.

Flat Grids – available in Colonial, Diamond, Craftsman, Prairie and Double Perimeter patterns.

**Contoured Grids** – available in Colonial, Craftsman, Prairie and Double Perimeter patterns.