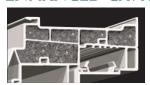

#### ENHANCED CAVITY FOAM OPTION.

Mezzo Windows innovative technology utilizes carbonized foam liners in select channels of the head, jamb and sill to create a highly effective thermal barrier against energy loss. The graphite-enhanced foam insulation outperforms typical EPS foam insulation in preventing air infiltration,

thereby helping to reduce heating and cooling needs. Available in single-hung, double-hung, sliding and picture windows.