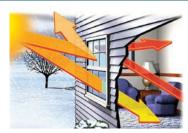

Winter Energy Savings: Low-E insulating glass reduces heat loss by reflecting warmth back into your home.

Summer Energy Savings: Low-E helps block unwanted solar heat penetration to help conserve air-conditioning use.