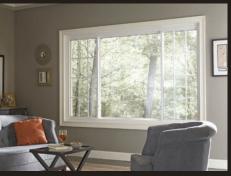

#### SIMPLICITY AND EASE.

Visually sleek and deceptively strong, sliding windows are distinct in their slim silhouette, ample glass area and smooth gliding action. Mezzo Dual Sliding Window sashes slide horizontally for easy opening and closing and lift out for convenient cleaning.8 The heavy-duty construction and weathertight fit ensure excellent performance and protection.

- Narrowline frame and sashes with fusion-welded corners for exceptional beauty, strength and energy efficiency.
- Insulated glass unit with double-strength glass and warm-edge spacer system provides thermal protection and longevity.
- Embedded, multi-chambered construction creates airtight insulating compartments for thermal performance and strength.
- Low-conductive composite reinforcement in the meeting rails allows for secure mounting of hardware and improves energy efficiency.
- Nylon-encased dual brass roller system for easy-glide performance.
- Hidden screen track for a neat, clean appearance.