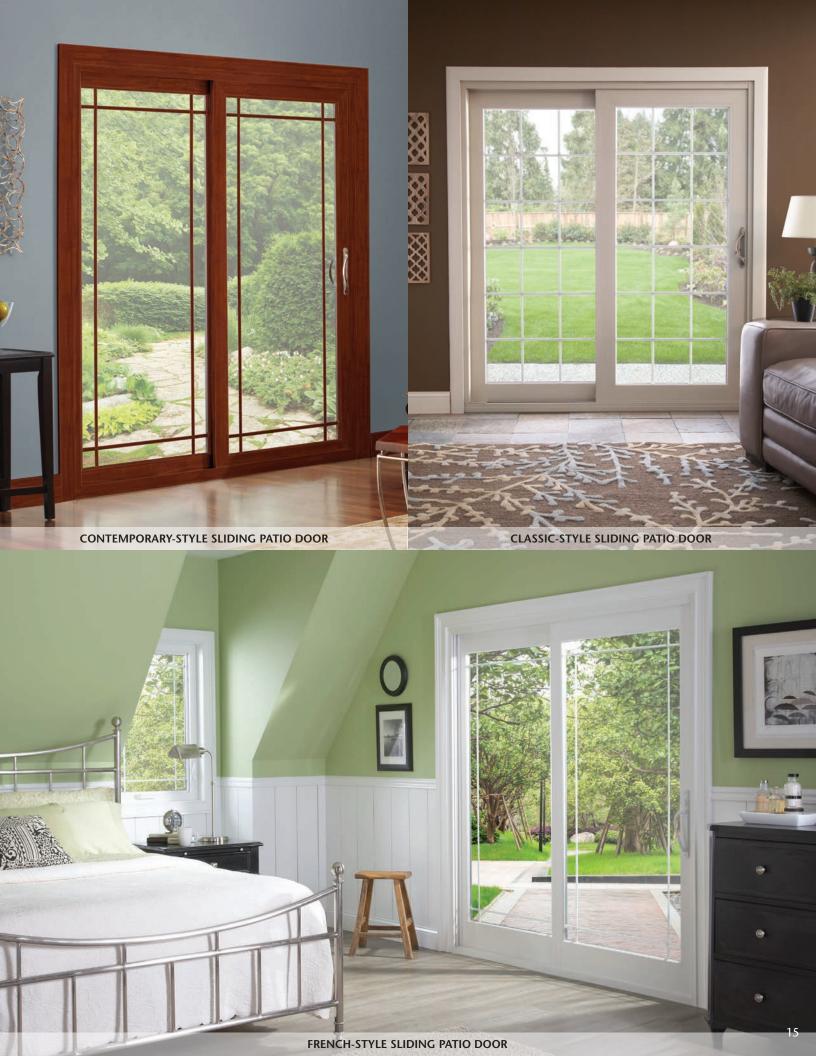

#### LEGENDARY QUALITY WITH MODERN DETAIL.

There's no better measurement for a patio door than performance. From a quality design and excellent construction to smooth operation and enduring beauty - our sliding patio doors are a premier choice. Each door combines superior manufacturing technology with artistic detail to provide an entry that's beautifully welcoming and always weathertight. Choose from three distinctive styles in Contemporary, Classic and French.

14

Opposite page

upper left: The Contemporary-style patio door features 3" symmetrical sash rails

for a sleek, clean-line design. Opposite page upper right: The Classic-style door conveys traditional beauty with generous 5" sash rails. Opposite page bottom: The 5" top rail, 7" bottom

rail and 3" side rails of

our French-style door

combines French door charm with

floor space-saving

functionality.