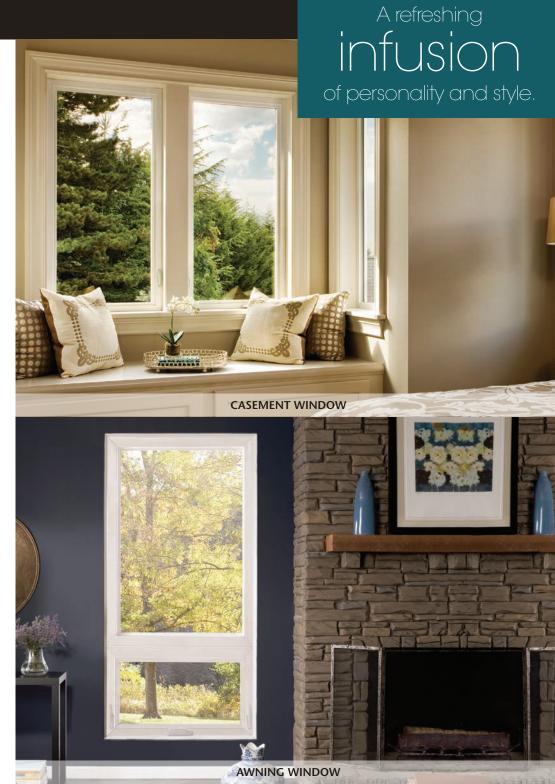

### Casement and Awning Windows

#### THE PINNACLE OF UTILITY AND DESIGN.

There's more to casement and awning windows than meets the eye. There's history and practicality, merging the old-world craftsmanship of a charming crank handle with the refined details of today's advanced window technology. Featuring a low-profile, easy-touch nesting handle, the casement sash gently opens outward, while the awning window opens up and out.

#### **CASEMENT WINDOWS**

- Beveled exterior sash design creates the appearance of a larger glass area with an attractive slimline look.
- Step-down frame with compressiontype inner bulb seal achieves a tight seal during inclement weather.
- State-of-the-art hinge system provides multi-directional ventilation and allows sash cleaning from inside the home.
- Positive crank mechanism permits easy operation when opening and closing the sash.
- Multi-point locking system ensures a tight seal and increased comfort.
- Multiple lite configurations available in a single mainframe.

#### **AWNING WINDOWS**

- Beveled exterior sash design gives the window the appearance of a larger glass area with an attractive slimline look.
- Heavy-duty, state-of-the-art hinge system provides easy operation from inside the home.
- A dual locking system on each side of the window ensures a tight seal for added comfort.
- Multiple lite configurations available in a single mainframe.
- Combine with fixed lites for an expanded window design with refreshing airflow.