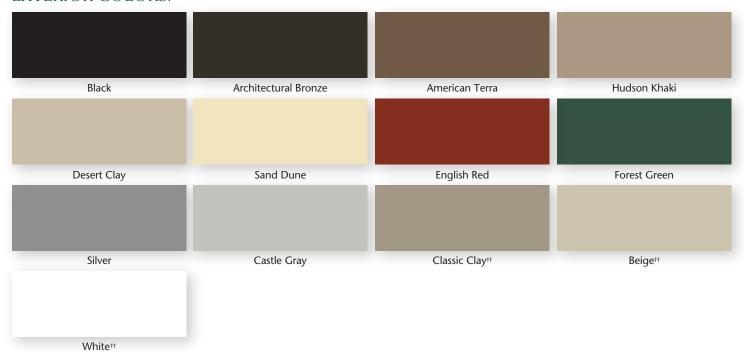

#### EXCEPTIONAL STYLE FOR EVERY HOME.

Beauty and vision, performance and strength – it all comes together in Mezzo's exciting collection of styles, colors and custom accents. Our FrameWorks exterior colors feature a cutting-edge polyurethane coating technology with heat-reflective pigments for a remarkably strong and fade-resistant finish. Interior woodgrain laminates are performance-engineered for superb durability that maintains its attractive appearance over the life of the product.

#### EXTERIOR COLORS.