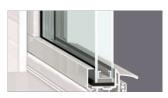

#### **Forecaster**

TRUE SLOPED SILL

Forecaster elevates both the appearance and performance of Mezzo Windows with its smooth, uniform design. The true sloped sill is expertly crafted to provide a highly efficient drainage system that promotes water runoff without the use of weep holes.<sup>2</sup>

The benefits distinction here is three-fold: protection from air and water infiltration, increased structural stability and enhanced beauty. The integrated telescoping sill dam effortlessly blends strength with style.