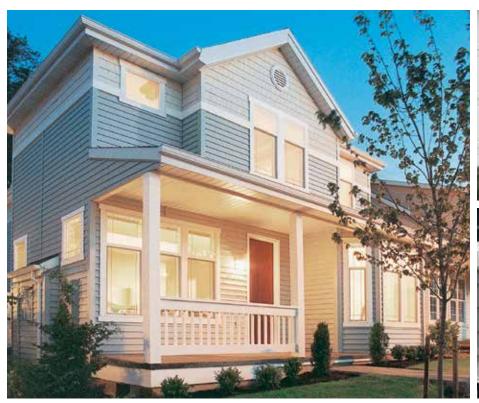

### CHARTER OAK PREMIUM VINYL SOFFIT

Exceptional Quality, Durability and Style

#### PREMIUM APPEARANCE

The look of custom-milled soffit has gently rounded "board" edges and an elegant 3-1/3" exposure width. Its finely textured, low-gloss finish looks and feels like painted wood and has deep, realistic shadow lines. Plus for greater design flexibility, it's available in a full selection of architectural colors.

#### SUPERIOR RIGIDITY

Featuring the superior rigidity of the TriBeam design, Charter Oak soffit panels are performance-engineered to stay flat and level like solid wood soffit. It's beauty ordinary vinyl soffit can't provide.