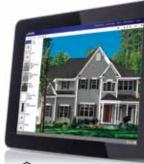

#### HOME VISUALIZER

See the finished look before the work begins! Our Alside siding visualizer lets you create multiple exterior designs with just the click of a mouse. Simply select a house style - or submit

a photo of your own home – and choose siding profiles, accents, soffit and trim, along with color options for doors, roofing, shutters and more. Visit www.alside.com/color-design to get started today.