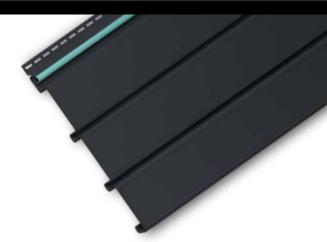

Charter Oak soffit is one of the most rigid soffit products on the market. Its superior rigidity is the result of Alside's innovative TriBeam system, which makes Charter Oak not only stiffer than competitive panels, but also lighter and easier to install.

#### NO SAGGING - TESTS PROVE IT

This advanced panel design allows Charter Oak soffit to easily span long runs without sagging. Plus, cupping is virtually eliminated. The result is an installation of exceptional beauty.

In independent tests, Charter Oak proved to be substantially more rigid than leading competitive soffit panels.

Extra-rigid Charter Oak stays flat, providing outstanding appearance and quality, year after year.

#### SUPERIOR RIGIDITY

Featuring the superior rigidity of the TriBeam design, Charter Oak soffit panels are performance-engineered to stay flat and level like solid wood soffit. It's beauty ordinary vinyl soffit can't provide.