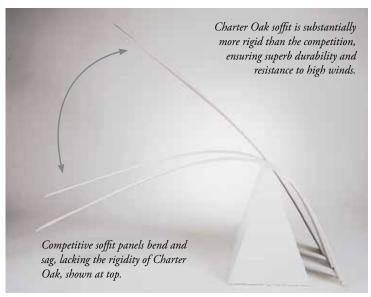

# INNOVATIVE TRIBEAM SYSTEM PROVIDES IMPRESSIVE PANEL RIGIDITY AND SUPERIOR WIND RESISTANCE

Charter Oak's lasting beauty isn't a result of just blending premium raw materials. Product engineers have created an exceptional design for Charter Oak that provides greater rigidity and resistance to high winds.

Charter Oak soffit is one of the most rigid soffit products on the market. Its superior rigidity is the result of Alside's innovative TriBeam system, which makes Charter Oak not only stiffer than competitive panels, but also lighter and easier to install.

#### NO SAGGING - TESTS PROVE IT

This advanced panel design allows Charter Oak soffit to easily span long runs without sagging. Plus, cupping is virtually eliminated. The result is an installation of exceptional beauty.

In independent tests, Charter Oak proved to be substantially more rigid than leading competitive soffit panels.

Extra-rigid Charter Oak stays flat, providing outstanding appearance and quality, year after year.

Ordinary soffit lacks stiffness, so it tends to cup when installed.

DID YOU KNOW for nearly two decades vinyl siding has been a leading choice for exterior cladding on new single-family homes. This broad appeal stems not only from its beauty, durability, and easy upkeep, but also from the fact that vinyl siding adds value to homes.