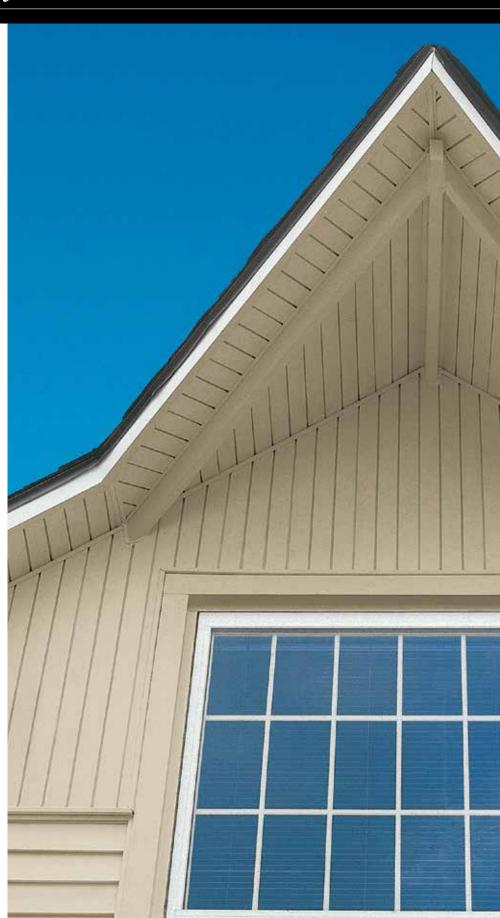

## Designed for Superior Performance

Charter Oak panels are so rigid that they can be used as vertical siding to create dramatic emphasis at entry ways, gable end walls and other accent areas.

#### PREMIUM APPEARANCE

The look of custom-milled soffit has gently rounded "board" edges and an elegant 3-1/3" exposure width. Its finely textured, low-gloss finish looks and feels like painted wood and has deep, realistic shadow lines. Plus for greater design flexibility, it's available in a full selection of architectural colors.