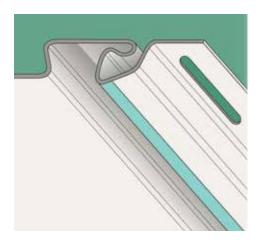

#### BEAUTIFUL VENTILATION

Aeration openings are hidden in the grooves of Charter Oak vented soffit panels. This means exceptional beauty . . . plus the continuous airflow needed to keep attics cool and dry.

Virtually invisible vented panels emphasize beauty while providing essential airflow to attics.