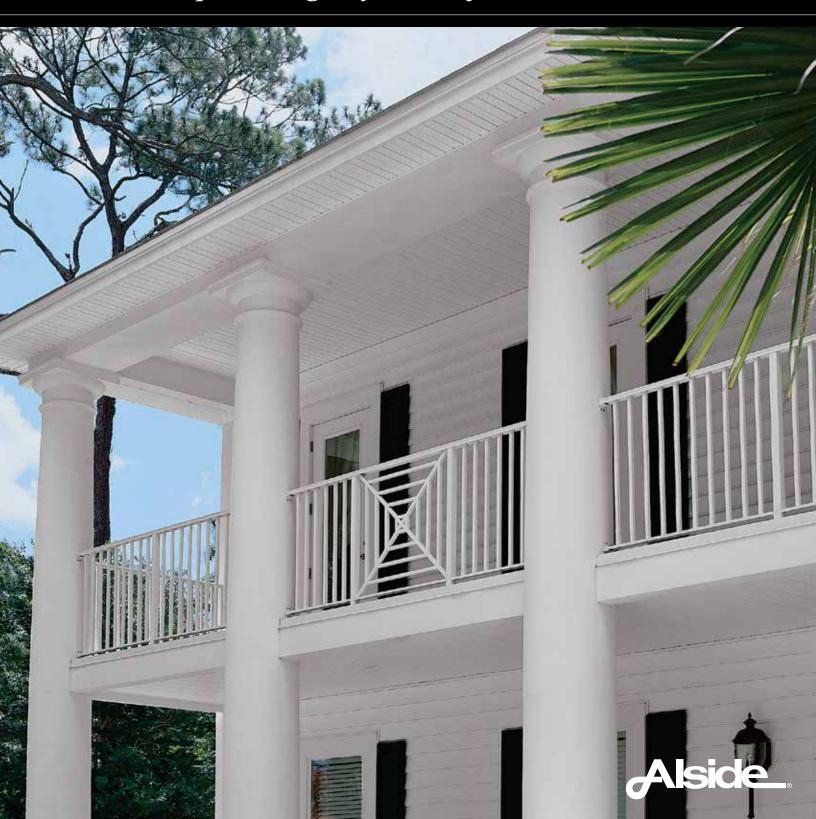

## Designed for Superior Performance

Charter Oak panels are so rigid that they can be used as vertical siding to create dramatic emphasis at entry ways, gable end walls and other accent areas.

#### PREMIUM APPEARANCE

The look of custom-milled soffit has gently rounded "board" edges and an elegant 3-1/3" exposure width. Its finely textured, low-gloss finish looks and feels like painted wood and has deep, realistic shadow lines. Plus for greater design flexibility, it's available in a full selection of architectural colors.

#### SUPERIOR RIGIDITY

Featuring the superior rigidity of the TriBeam design, Charter Oak soffit panels are performance-engineered to stay flat and level like solid wood soffit. It's beauty ordinary vinyl soffit can't provide.