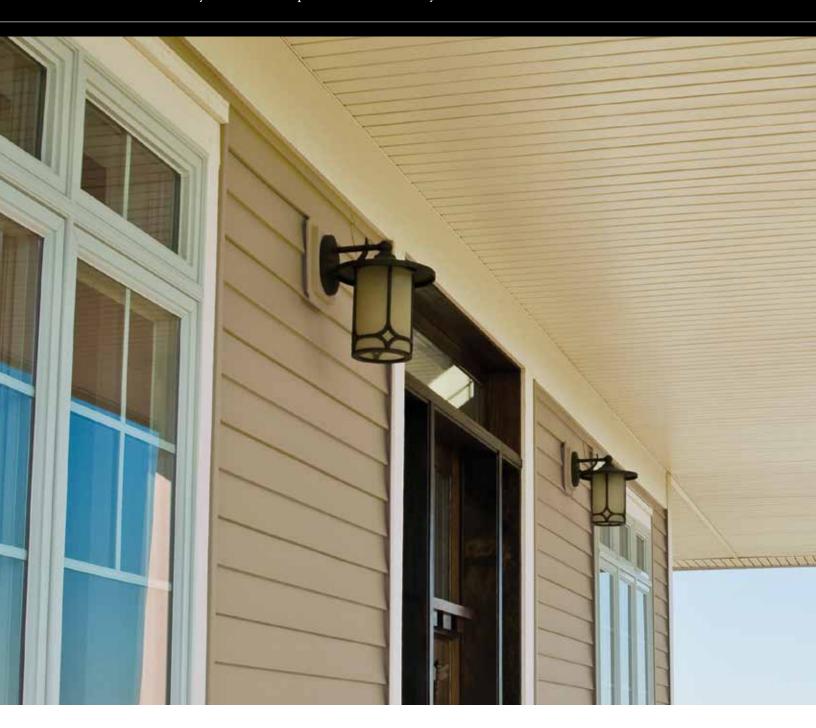

#### BEAUTIFUL VENTILATION

Aeration openings are hidden in the grooves of Charter Oak vented soffit panels. This means exceptional beauty . . . plus the continuous airflow needed to keep attics cool and dry.

Virtually invisible vented panels emphasize beauty while providing essential airflow to attics.